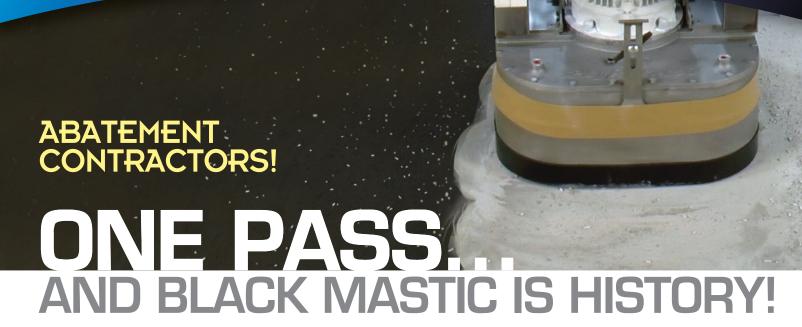

BLACK MASTIC, THIN-SET MORTAR, OR EPOXY ARE INSTANTLY REMOVED USING THE PREP/MASTER® GRINDER AND STI DIAMOND TOOLS.

Productive Removal with Smooth Profile

Actual Concrete Surface using #0

#0

Use the #0 EG Diamond Tool to completely remove coatings and leave a smooth flooring surface suitable for polishing to a high gloss shine.