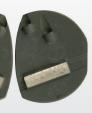

(Also comes in hard bond and soft bond variations.)

Super Fast Removal with Rough Profile

#00 🥌

Actual Concrete Surface using #00

Use the #00 PCD EG Prep Tool for extremely fast and very aggressive removal of coatings. Leaves the flooring surface with a rough profile.

(One set of #00 Prep Tools consists of 50% right-hand & 50% left-hand tools.)

To understand how to use STI's Concrete Prep Tools, visit <a href="https://www.SubstrateTechnology.com/videos">www.SubstrateTechnology.com/videos</a>!