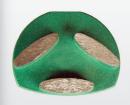

BLACK MASTIC, THIN-SET MORTAR, OR EPOXY ARE INSTANTLY REMOVED USING THE PREP/MASTER® GRINDER AND STI DIAMOND TOOLS.

Productive Removal with Smooth Profile

Actual Concrete Surface using #0

#0

Use the #0 EG Diamond Tool to completely remove coatings and leave a smooth flooring surface suitable for polishing to a high gloss shine.